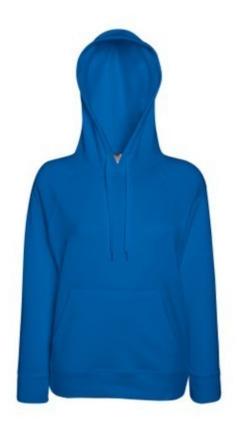

# FRUIT OF THE LOOM, LADIES LIGHTWEIGHT HOODED SWEAT, HOODED SWEATSHIRT, ROYAL BLUE "S

### Specification

Fruit of the Loom, Ladies Lightweight Hooded Sweat, hooded sweatshirt, royal blue "S. Women's hooded sweatshirt, slightly waist-high, 80% cotton and 20% polyester sweatshirt, 240gm / m2 cotton . Hooded sweatshirt, stylish, sleeveless and hooded sweatshirt. Suitable hoods in colored hooded sweatshirt. Branding: DTG, screen printing, flex, flock, embroidery